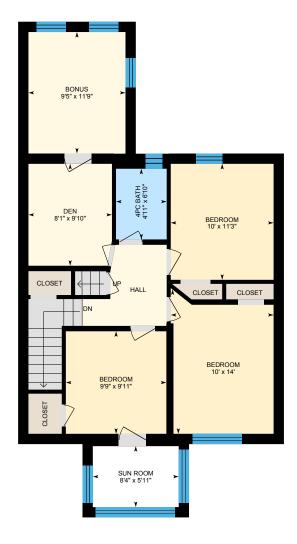

#### 2ND FLOOR

4pc Bath: 4'11" x 6'10" Bedroom: 10' x 11'3" Bedroom: 9'9" x 9'11" Bedroom: 10' x 14' Bonus: 9'5" x 11'9" Den: 8'1" x 9'10"

Sun Room: 8'4" x 5'11"

#### 2ND FLOOR

Interior Area: 740 sq ft

Perimeter Wall Length: 129 ft Perimeter Wall Thickness: 12.0 in

Exterior Area: 869 sq ft