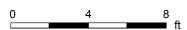

#### 3RD FLOOR

3pc Bath: 4'8" x 7'
Bar: 11'8" x 11'10"
Bedroom: 10'8" x 20'9"
Bedroom: 11'8" x 10'