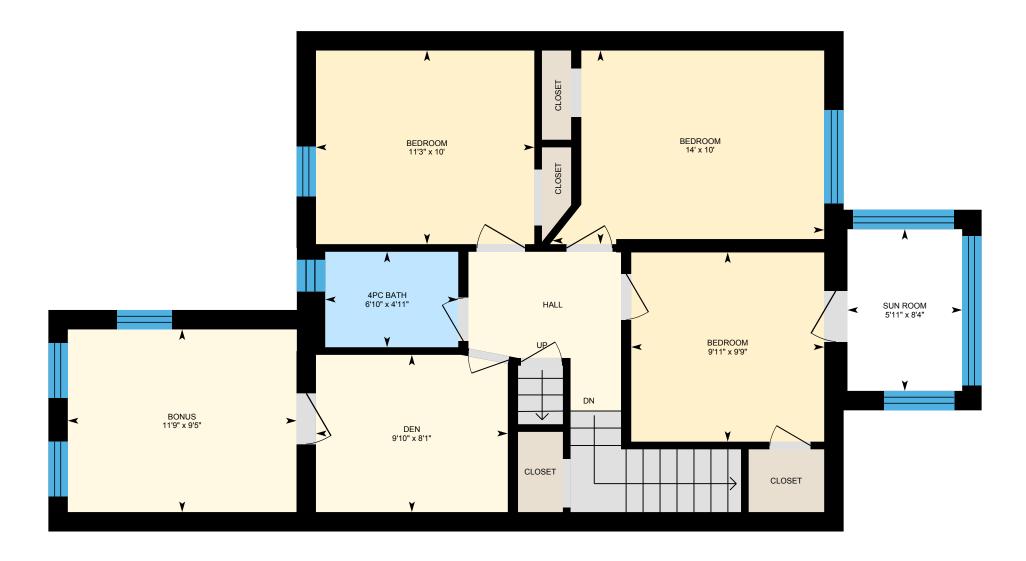

Main Floor Total Exterior Area 880 sq ft
Total Interior Area 750 sq ft

**2nd Floor** Total Exterior Area 869 sq ft
Total Interior Area 740 sq ft

**3rd Floor** Total Exterior Area 583 sq ft
Total Interior Area 465 sq ft

#### 2ND FLOOR

4pc Bath: 4'11" x 6'10" Bedroom: 10' x 11'3" Bedroom: 9'9" x 9'11" Bedroom: 10' x 14' Bonus: 9'5" x 11'9" Den: 8'1" x 9'10"

Sun Room: 8'4" x 5'11"

#### 2ND FLOOR

Interior Area: 740 sq ft

Perimeter Wall Length: 129 ft Perimeter Wall Thickness: 12.0 in

Exterior Area: 869 sq ft