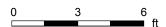

Main Building: Total Exterior Area Above Grade 2333 sq ft



**Main Floor** 

Exterior Area 880 sq ft







2nd Floor Exterior Area 869 sq ft







PREPARED: Jul, 2019



Main Building: Total Exterior Area Above Grade 2333 sq ft





Main Floor Total Exterior Area 880 sq ft
Total Interior Area 750 sq ft







**2nd Floor** Total Exterior Area 869 sq ft
Total Interior Area 740 sq ft







**3rd Floor** Total Exterior Area 583 sq ft
Total Interior Area 465 sq ft









**Basement** Total Exterior Area 651 sq ft
Total Interior Area 537 sq ft







### **Property Details**

#### **Room Measurements**

Only major rooms are listed. Some listed rooms may be excluded from total interior floor area (e.g. garage). Room dimensions are largest length and width; parts of room may be smaller. Room area is not always equal to product of length and width.

### **Main Building**

#### MAIN FLOOR

Den: 9'7" x 11'9" Dining: 11'3" x 12'9"

Kitchen: 12' x 9'10" Living: 10'10" x 12'8"

#### 2ND FLOOR

4pc Bath: 4'11" x 6'10" Bedroom: 10' x 11'3" Bedroom: 9'9" x 9'11" Bedroom: 10' x 14' Bonus: 9'5" x 11'9" Den: 8'1" x 9'10"

Sun Room: 8'4" x 5'11"

#### 3RD FLOOR

3pc Bath: 4'8" x 7'
Bar: 11'8" x 11'10"
Bedroom: 10'8" x 20'9"
Bedroom: 11'8" x 10'

#### BASEMENT

Stora