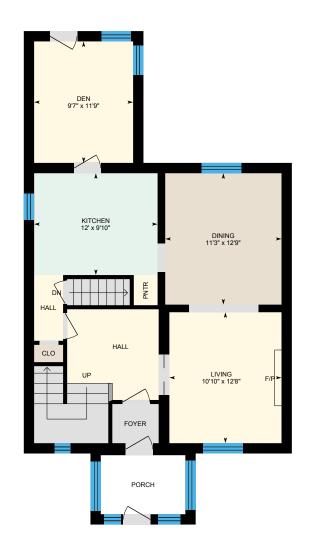

#### MAIN FLOOR

Den: 9'7" x 11'9" Dining: 11'3" x 12'9"

Kitchen: 12' x 9'10" Living: 10'10" x 12'8"

#### MAIN FLOOR

Interior Area: 750 sq ft

Perimeter Wall Length: 130 ft
Perimeter Wall Thickness: 12.0 in

Exterior Area: 880 sq ft