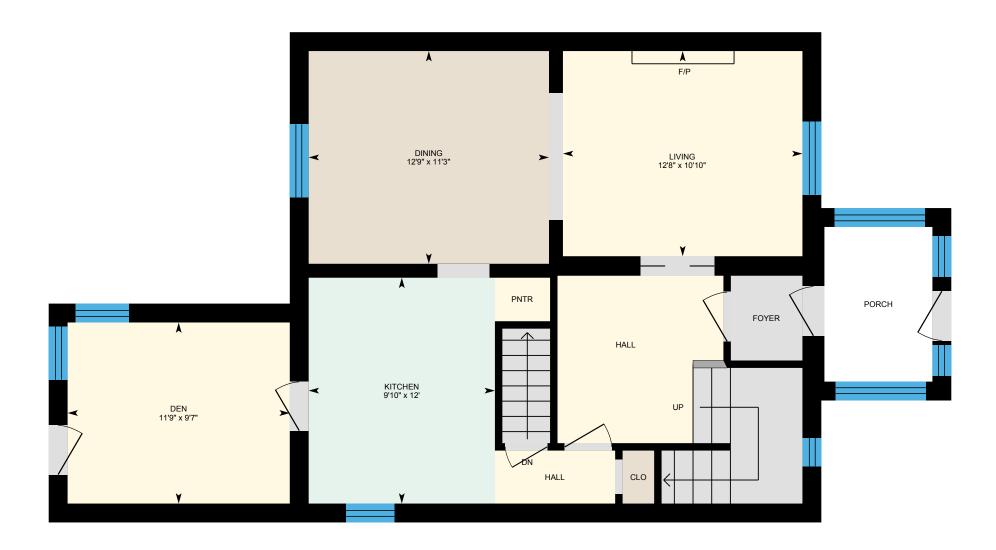

Main Floor Total Exterior Area 880 sq ft
Total Interior Area 750 sq ft

**2nd Floor** Total Exterior Area 869 sq ft
Total Interior Area 740 sq ft

**3rd Floor** Total Exterior Area 583 sq ft
Total Interior Area 465 sq ft

#### MAIN FLOOR

Den: 9'7" x 11'9" Dining: 11'3" x 12'9"

Kitchen: 12' x 9'10" Living: 10'10" x 12'8"

#### MAIN FLOOR

Interior Area: 750 sq ft

Perimeter Wall Length: 130 ft
Perimeter Wall Thickness: 12.0 in

Exterior Area: 880 sq ft