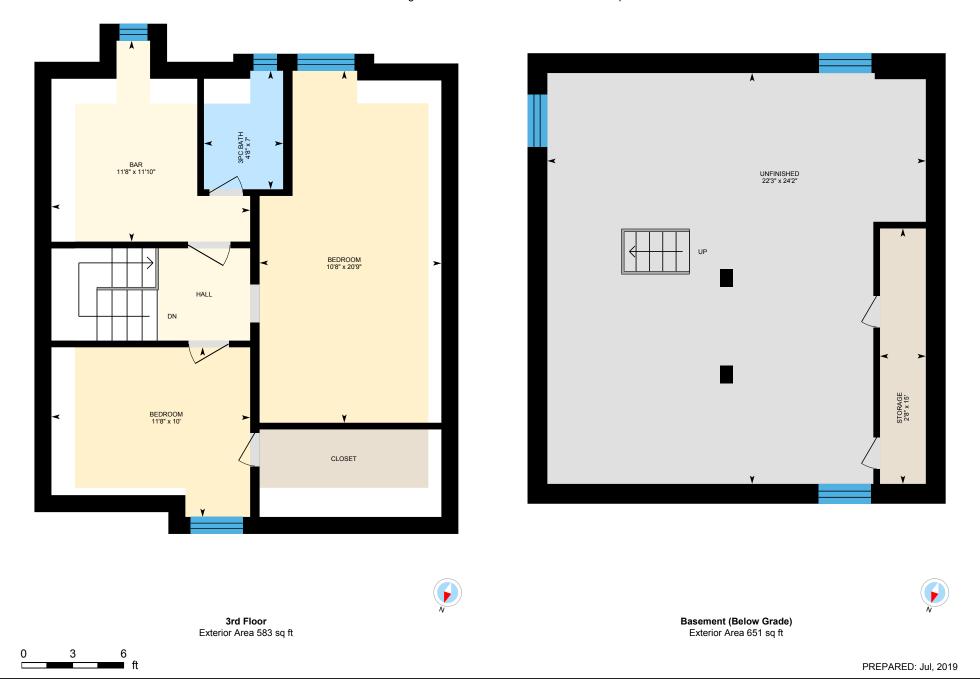

Main Floor Total Exterior Area 880 sq ft
Total Interior Area 750 sq ft

**2nd Floor** Total Exterior Area 869 sq ft
Total Interior Area 740 sq ft

**3rd Floor** Total Exterior Area 583 sq ft
Total Interior Area 465 sq ft

**Basement** Total Exterior Area 651 sq ft
Total Interior Area 537 sq ft

#### 3RD FLOOR

3pc Bath: 4'8" x 7'
Bar: 11'8" x 11'10"
Bedroom: 10'8" x 20'9"
Bedroom: 11'8" x 10'

#### BASEMENT

Storage: 2'8" x 15'
Unfinished: 22'3" x 24'2"

#### 3RD FLOOR

Interior Area: 465 sq ft

Perimeter Wall Length: 118 ft Perimeter Wall Thickness: 12.0 in

Exterior Area: 583 sq ft

#### BASEMENT (Below Grade)

Interior Area: 537 sq ft
Perimeter Wall Length: 98 ft
Perimeter Wall Thickness: 14.0 in

Exterior Area: 651 sq ft